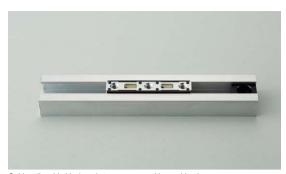

## Bearing roller used in guide block allows for smooth movement.

- LGB-30CM guide block features a noise-reducing design bearing roller using with plastic outer ring.
- Clearance between guide rail and guide block provides versatility.

## [Applications]

Vending machine, amusement machine, medical equipment, semiconductor equipment, food processing equipment, and washing machine, etc.

Guide rail GS-LGB30

Guide block GS-LGB-30CM

Stopper GS-LGB30-ST