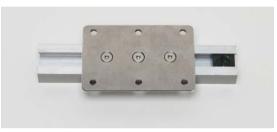

## **LINEAR ROLLER GUIDE RAIL GS-LGB30**



Guide rail, guide block and stopper are used in combination. For combination drawings, refer to GS-LGB30-400



Mounting plate is available. Refer to GS-LGB30-P65-100 for details.

## Bearing roller used in guide block allows for smooth movement.

- LGB-30CM guide block features a noise-reducing design bearing roller using with plastic outer ring.
- Clearance between guide rail and guide block provides versatility.

## [Applications]

Vending machine, amusement machine, medical equipment, semiconductor equipment, food processing equipment, and washing machine, etc.



Guide rail GS-LGB30



Guide block GS-LGB-30CM



Stopper GS-LGB30-ST



Mounting plate GS-LGB30-P65-100