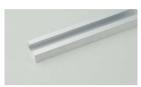

## **LINEAR ROLLER GUIDE RAIL GS-LGB30**

Guide rail, guide block and stopper are used in combination. For combination drawings, refer to GS-LGB30-400

Mounting plate is available. Refer to GS-LGB30-P65-100 for details.

## [Applications]

Vending machine, amusement machine, medical equipment, semiconductor equipment, food processing equipment, and washing machine, etc.

Guide rail GS-LGB30

Guide block GS-LGB-30CM

Stopper GS-LGB30-ST